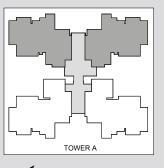

## GODREJ PARK AVENUE GREATER NOIDA

Unit 3 & 4: 3 BHK

Carpet Area: 97 Sq.Mt.

Exclusive Area: 18.60 Sq.Mt.

Total Area: 115.6 Sq.Mt.

Tower: A & D

Floor: Ground to 7th

This is not an offer, an invitation to offer and/or commitment of any nature. This contains artistic impressions and no warranty is expressly or impliedly given that the completed development will comply in any degree with such artist's impression as depicted. Fixtures, furniture shown in the layout plan are for representational purposes only and do not form part of the standard specifications/amenities/services to be provided in the unit. All specifications of the unit shall be as per the final agreement between the Parties.