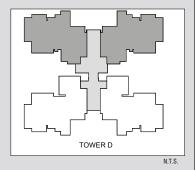

# GODREJ PARK AVENUE GREATER NOIDA

Unit 1 & 2:

3BHK+UTILITY

Carpet Area: 103.7 Sq.Mt.

Exclusive Area: 20 Sq.Mt. Total Area: 123.7 Sq.Mt.

Tower: A & D

Floor: Ground to 7th

This is not an offer, an invitation to offer and/or commitment of any nature. This contains artistic impressions and no warrantly is expressly or impliedly given that the completed development will comply in any degree with such artist's impression as depicted. Fixtures, furniture shown in the layout plan are for representational purposes only and do not form part of the standard specifications/amenties/services to be provided in the unit. All specifications of the unit shall be as per the final agreement between the Parties.