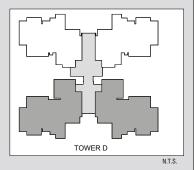

# GODREJ PARK AVENUE GREATER NOIDA

Unit 1 & 2:

3BHK+UTILITY

Carpet Area: 103.7 Sq.Mt.

Exclusive Area: 20 Sq.Mt. Total Area: 123.7 Sq.Mt.

Tower: A & D

Floor: Ground to 7th

This is not an offer, an invitation to offer and/or commitment of any nature. This contains artistic impressions and no warrantly is expressly or impliedly given that the completed development will comply in any degree with such artist's impression as depicted. Fixtures, furniture shown in the layout plan are for representational purposes only and do not form part of the standard specifications/amenties/services to be provided in the unit. All specifications of the unit shall be as per the final agreement between the Parties.