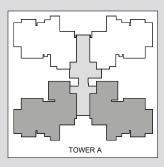

## GODREJ PARK AVENUE GREATER NOIDA

Unit 3 & 4: 3 BHK

Carpet Area: 97 Sq.Mt.

Exclusive Area: 18.60 Sq.Mt.

Total Area: 115.6 Sq.Mt.

Tower: A & D

Floor: Ground to 7th

This is not an offer, an invitation to offer and/or commitment of any nature. This contains artistic impressions and no warranty is expressly or impliedly given that the completed development will comply in any degree with such artist's impression as depicted. Fixtures, furniture shown in the layout plan are for representational purposes only and do not form part of the standard specifications/amenities/services to be provided in the unit. All specifications of the unit shall be as per the final agreement between the Parties.